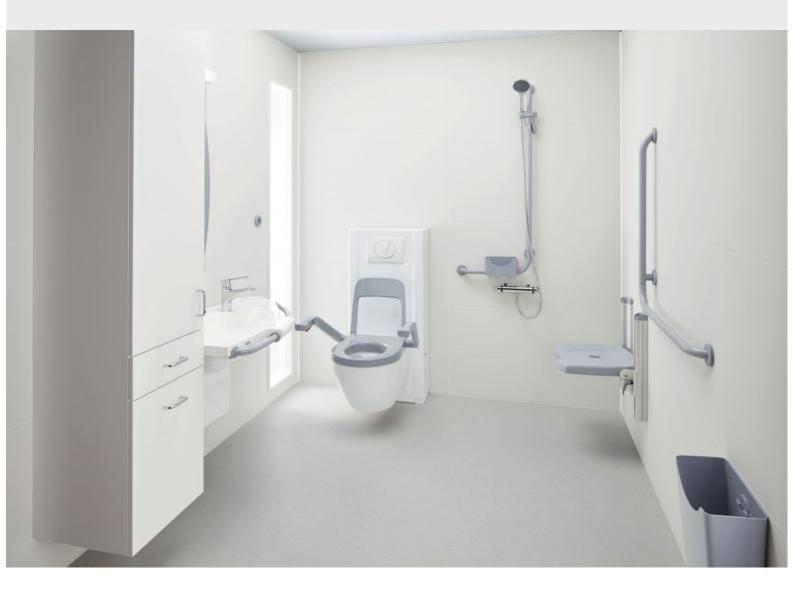

Poorly adapted bathrooms in private homes create difficult obstacles in situations where the user has to be moved. The Bano swivel toilet is an innovation that removes these obstacles and sets a new standard for bathroom accessibility. Instead of the user having to adapt to the bathroom, the bathroom will adapt to the user, resulting in an increased sense of security, greater independence and greater dignity.

#### Swivel toilet

The toilet seat can easily be rotated using a trigger mechanism integrated in the grab bars. The bars can be lowered and raised. The back rest and toilet seat cover can easily be removed for cleaning.

#### Swivel toilet module

Users who have walking difficulties rely on being able to raise the toilet so that their legs do not touch the floor in order to be able to rotate it safely. The Bano swivel toilet can be lowered and raised by 200mm, and has a lifting capacity of 300kg. The electrical height adjustment function is easily operated from an integrated panel in both grab bars. The control system for the height adjustment function is integrated into the wall module. The module is flexible enough to be installed in existing bathrooms in combination with both floor-mounted and wallmounted toilets.