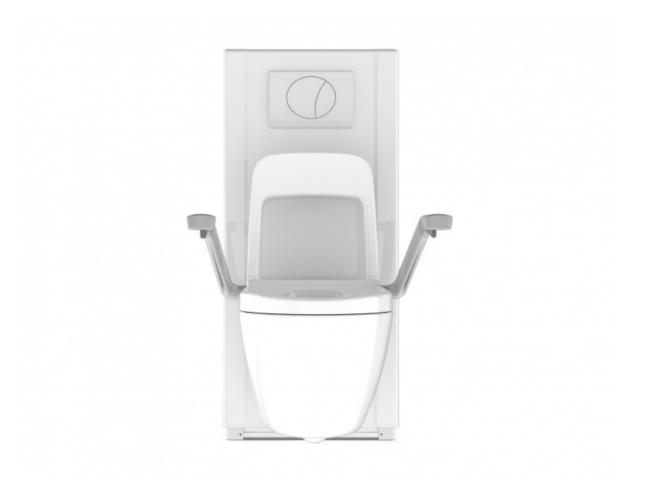

## 5920-03 Bano swivel toilet

The seat of the Bano swivel toilet can easily be rotated 290 degrees, which simplifies access to the toilet. The height of swivel toilet is ajusted using the control panel intigrated in the handles.

#### Swivel toilet

The toilet seat can easily be rotated using a trigger mechanism integrated in the grab bars. The bars can be lowered and raised. The back rest and toilet seat cover can easily be removed for cleaning.

#### Swivel toilet module

Users who have walking difficulties rely on being able to raise the toilet so that their legs do not touch the floor in order to be able to rotate it safely. The Bano swivel toilet can be lowered and raised by 200mm, and has a lifting capacity of 300kg. The electrical height adjustment function is easily operated from an integrated panel in both grab bars. The control system for the height adjustment function is integrated into the wall module. The module is flexible enough to be installed in existing bathrooms in combination with both floor-mounted and wallmounted toilets.