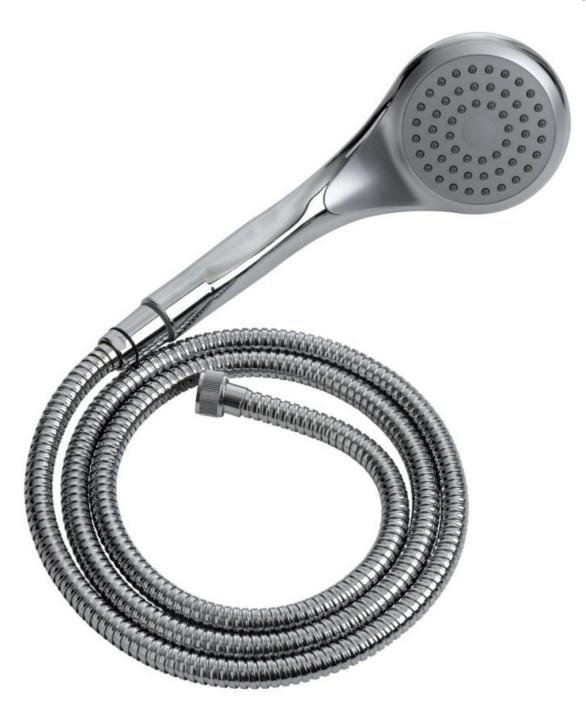

#### Soft and flexible shower hose

The shower head can be move up and down on the shower rail to the desired height. This mean less water sprayed when the users are sitting on the shower seat. The users can easily wash their body without wetting their hair. The shower head features a special filter to prevent the buildup of lime scale and to improve hygiene. The shower hose itself is soft and flexible, which makes it pleasant to use.

#### **Materials**

• Shower nozzle: ABS plastic

• Shower handle: chromed ABS plastic

• Hose: stainless steel

• Conical connection nut: chromed ABS plastic

• Connection nut: chromed brass