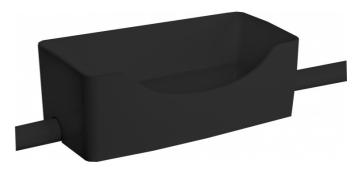

#### **Product details**

Colors Grey Black

White

## 5491 Bano large bathroom shelf

**5491-G** Bano large bathroom shelf, grey

**5491-B** Bano bathroom shelf, black

5491 Bano large bathroom shelf, white