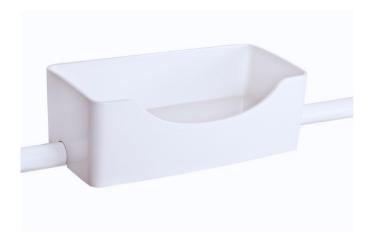

#### **Product details**

Colors Grey Black

White

## 5491 Bano large bathroom shelf

**5491-G** Bano large bathroom shelf, grey

**5491-B** Bano bathroom shelf, black

5491 Bano large bathroom shelf, white