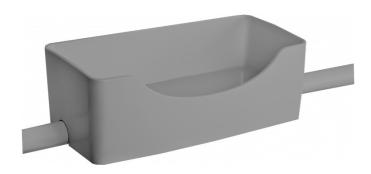

#### **Product details**

Colors Grey Black

White

## 5491 Bano large bathroom shelf

**5491-G** Bano large bathroom shelf, grey

**5491-B** Bano bathroom shelf, black

5491 Bano large bathroom shelf, white