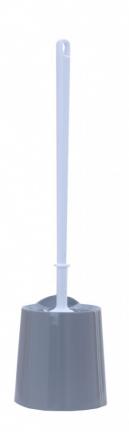

#### **Product details**

Colors Grey Black White

## 3477 Bano wall mounted toilet brush

**3477-B** Bano wall mounted white toilet brush, black holder

**3477-G** Bano wall mounted white toilet brush, grey holder

**3477** Bano white wall mounted toilet brush, white holder