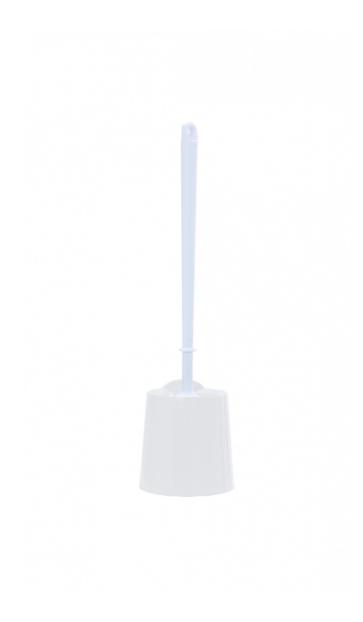

#### **Product details**

Colors Grey Black White

## 3477 Bano wall mounted toilet brush

**3477-B** Bano wall mounted white toilet brush, black holder

**3477-G** Bano wall mounted white toilet brush, grey holder

**3477** Bano white wall mounted toilet brush, white holder