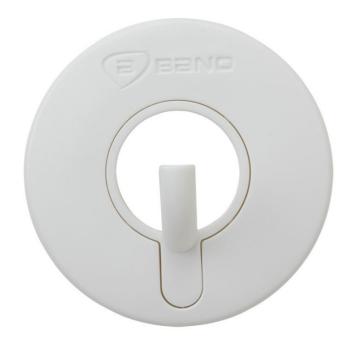

#### Hangs properly

The hooks are designed to ensure that towels hang securely and properly. Bano single hook is a perfect solution when is necessary to have towels hanging within easy reach in several places in the bathroom.

Bano single wall hook has a solid cover which helps reduce buildup of dust and dirt. It is therefore easier to clean and more hygienic.

#### **Product details**

Colors Grey Black White

## 5400 Bano single wall hook

**5400/G** Bano single wall hook, grey

**5400/B** Bano single wall hook, black

5400 Bano single wall hook, white