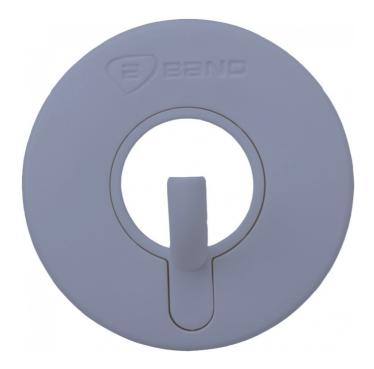

#### Hangs properly

The hooks are designed to ensure that towels hang securely and properly. Bano single hook is a perfect solution when is necessary to have towels hanging within easy reach in several places in the bathroom.

Bano single wall hook has a solid cover which helps reduce buildup of dust and dirt. It is therefore easier to clean and more hygienic.

#### **Product details**

Colors Grey Black White

## 5400 Bano single wall hook

**5400/G** Bano single wall hook, grey

**5400/B** Bano single wall hook, black

5400 Bano single wall hook, white