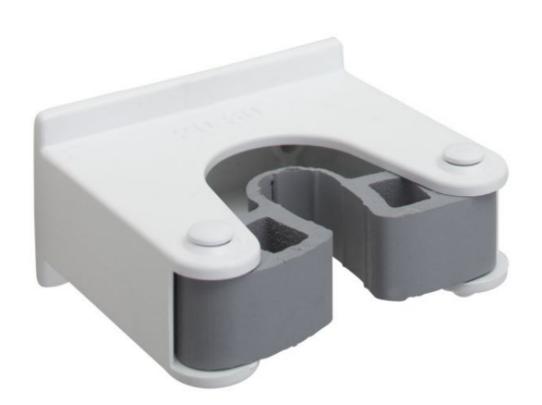

### 5510 Bano walking stick holder

Bano accessories products have been manufactured to a holistic design to ensure that all components match in the bathroom.

Many people need to use a walking stick or a crutch in their everyday lives. In the bathroom, it is essential that there is a place to store this support within easy reach. The solution is the Bano stick holder which is both discreet and user friendly. The stick is gripped by a rubber strip that make it stay on place until the user needs it again.