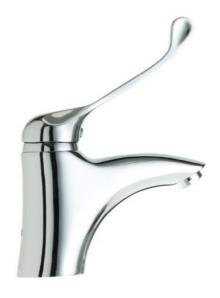

## 5808 Bano washbasin tap with long spout

www.bano.no

www.bano.no

## Washbasin tap with long spout and lever

The Bano washbasin tap with HC lever is a classic single lever tap specially designed for the Bano washbasins. The tap is user friendly with a long spout and a long lever. The Bano washbasin tap is designed with a long spout to ensure that the stream of water flows far into the basin.

## 5808 Bano washbasin tap with long spout

bilde mangler

5808 Bano washbasin tap with long spout