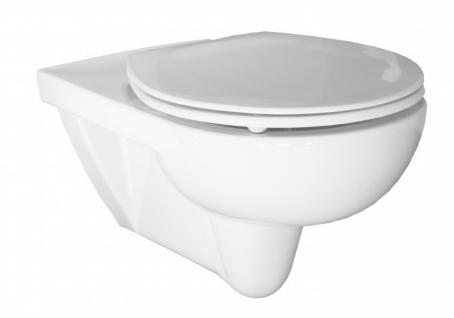

# 5975 Bano toilet bowl 700mm

## 5975 Bano toilet bowl 700mm

#### Wall-mounted toilet for built-in cistern

The Bano toilet is ergonomically designed to ensure that users sit safely and comfortably. The toilet extends 700mm, and when installed with a Bano cisterns (5970S3-EL or 5970-MA) it can be raised and lowered electrically or manually by a hand crank up to 200mm so that the height ideally suits the individual user.