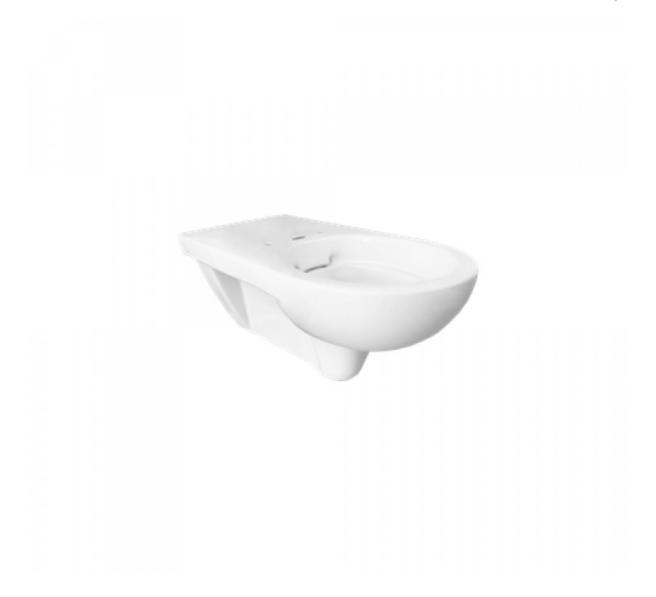

#### Wall-mounted toilet for built-in cistern

The Bano toilet is ergonomically designed to ensure that users sit safely and comfortably. The EC model had the internal flush rim edge removed, so that the inside of the bowl can be easily cleaned. The result is a hygienic toilet bowl where you can easily wipe it instead of using strong or special detergent that is commonly used to clean traditional flushing rim edges.

#### **Materials**

Glazed porcelain