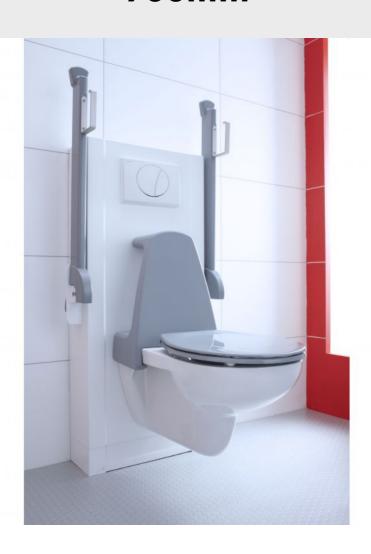

#### Wall-mounted toilet for built-in cistern

The Bano toilet is ergonomically designed to ensure that users sit safely and comfortably. The EC model had the internal flush rim edge removed, so that the inside of the bowl can be easily cleaned. The result is a hygienic toilet bowl where you can easily wipe it instead of using strong or special detergent that is commonly used to clean traditional flushing rim edges.

The toilet bowl extends 700mm, and when installed with Bano cisterns (5970S3-EL or 5970-MA) it can be raised and lowered electrically or manually by a hand crank up to 200mm so that the height ideally suits the user.